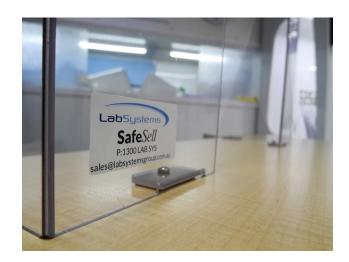

# SafeSell

**Protection Guard** 

SafeSell 600 995 x 595 x 195

- Proudly designed and manufactured in Australia
- Easy to install
- Convenient one piece guard •
- Cost effective •
- Easy to clean
- Lightweight PETG

## SafeSell

**Protection Guard** 

| Model        | Size                  | Price (ex GST) | Options    |
|--------------|-----------------------|----------------|------------|
| SafeSell 450 | H 995 x W 450 x D 195 | \$158          | 3 variants |
| SafeSell 600 | H 995 x W 595 x D 195 | \$165          | 5 variants |
| SafeSell 800 | H 995 x W 795 x D 195 | \$178          | 5 variants |