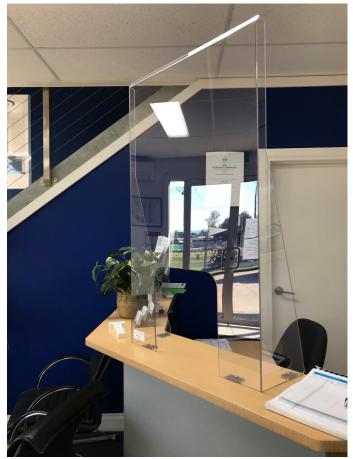

- Our SafeSell Protection Guard can offer an extra hygienic barrier for your front line staff.
- Manufactured from PETG polymer, our guards come in an easy to assemble, one piece, flat pack system.
  - Machined using only one piece of PETG polymer for ease of installation.

Our SafeSell Protection Guard can be installed and secured with strong double sided 3M<sup>™</sup> VHB tape or screws into existing POS reception desks, café and take away counters or tables\*

\*Adhesion strength depends on surface condition & preparation