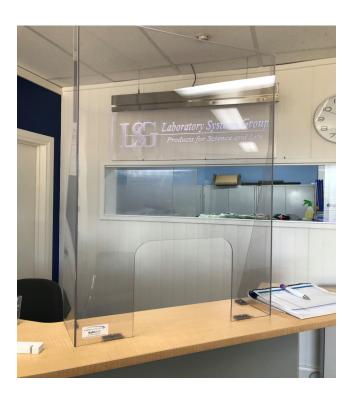

- Our SafeSell Protection Guard can offer an extra hygienic barrier for your front line staff.
- Manufactured from PETG polymer, our guards come in an easy to assemble, one piece, flat pack system.
  - Machined using only one piece of PETG polymer for ease of installation.

Our SafeSell Protection Guard can be installed and secured with strong double sided 3M<sup>™</sup> VHB tape or screws into existing POS reception desks, café and take away counters or tables\*

\*Adhesion strength depends on surface condition & preparation