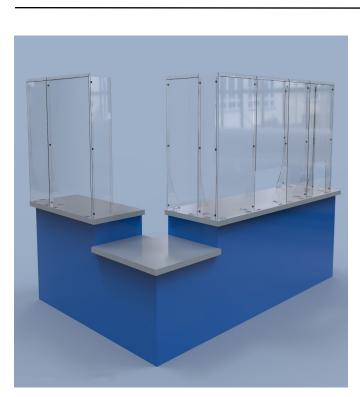

- Our SafeSell Protection Guard can offer an extra hygienic barrier for your front line staff.
- Manufactured from PETG polymer, our guards come in an easy to assemble, one piece, flat pack system.
  - Machined using only one piece of PETG polymer for ease of installation.

\* Corner returns & custom sizes are available on request

For more details please visit:

www.labsystemsgroup.com.au

Laboratory Systems Group Pty Ltd 24 Melba Avenue, Lilydale, Victoria, 3140 Australia Phone: +61 3 9739 2700 Fax: +61 3 9738 7741 Email: sales@labsystemsgroup.com.au service@Labsystemsgroup.com.au