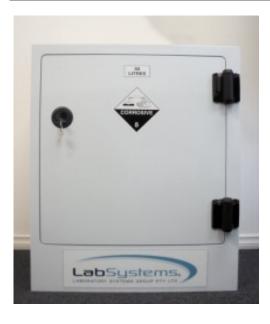

#### **Chemical Storage Cabinet**

The Polystore corrosive storage cabinet is the perfect solution for containing corrosive chemicals and substances in your laboratory. Available in a wide range of cabinet sizes, the Polystore offers a safe, stylish storage option featuring no internal metal parts, fire retardant polypropylene construction, self closing doors and liquid tight sump. The Polystore corrosive storage cabinet has undergone many years of development and testing, and is fully compliant to Australian Standard AS/ NZS 3780 and AS/NZS 2243.10. Our Polystore corrosive storage cabinets can be custom made to your requirements and dimensions, and are available with adjustable and removable shelving, and self-closing and lockable doors. If you are looking for a chemical storage cabinet to keep you, your laboratory and your staff safe, contact one of our Team to find out more about Polystore today.

#### **Features**

- Multiple sizes available
- Fire retardant polypropylene construction
- Liquid tight sump
- No internal metal parts
- Stylish, ergonomic design
- Available with right or left-hand opening
- Self closing & lockable door
- Fully compliant to AS/NZS 3780 & AS/NZS 2243.10