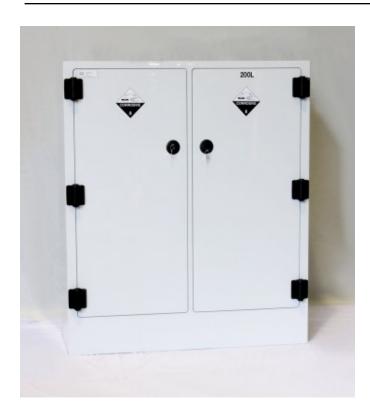

#### **Chemical Storage Cabinet**

The Polystore corrosive storage cabinet is the perfect solution for containing corrosive chemicals and substances in your laboratory. Available in a wide range of cabinet sizes, the Polystore offers a safe, stylish storage option featuring no internal metal parts, fire retardant polypropylene construction, self closing doors and liquid tight sump. The Polystore corrosive storage cabinet has undergone many years of development and testing, and is fully compliant to Australian Standard AS/ NZS 3780 and AS/NZS 2243.10. Our Polystore corrosive storage cabinets can be custom made to your requirements and dimensions, and are available with adjustable and removable shelving, and self-closing and lockable doors. If you are looking for a chemical storage cabinet to keep you, your laboratory and your staff safe, contact one of our Team to find out more about Polystore today.

#### **Features**

- Multiple sizes available
- Fire retardant polypropylene construction
- Liquid tight sump
- No internal metal parts
- Stylish, ergonomic design
- Available with right or left-hand opening
- Self closing & lockable door
- Fully compliant to AS/NZS 3780 & AS/NZS 2243.10